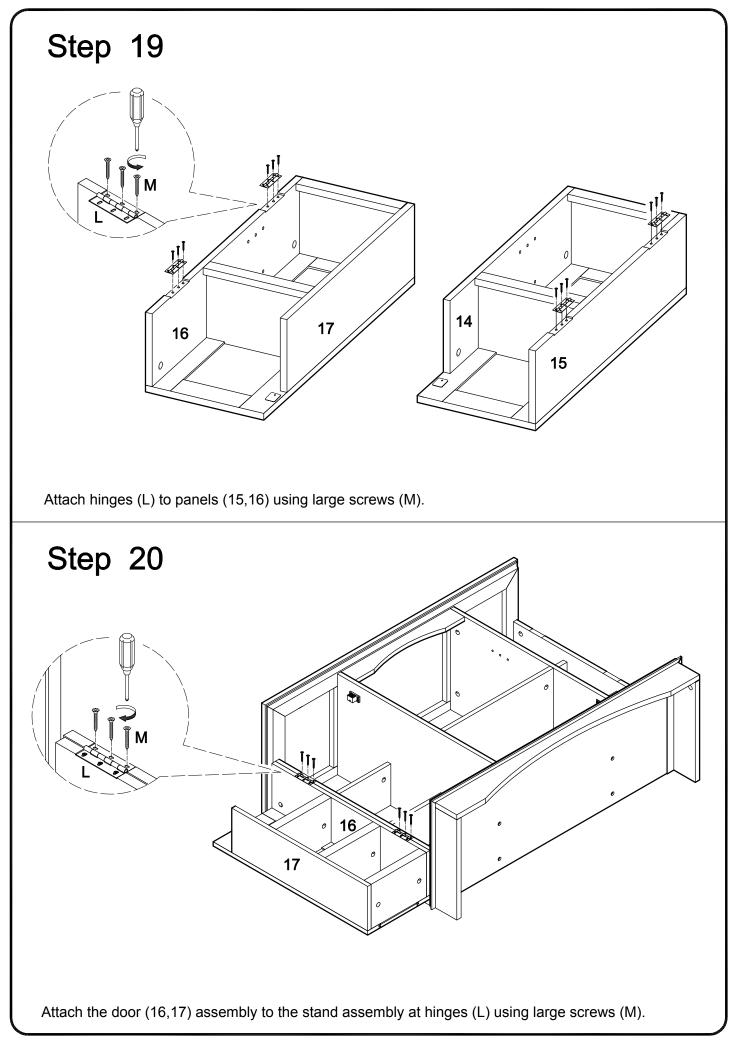

The hardware quantities listed above are required for proper assembly. Some extra hardware may also have been included.

Screw cam bolts (B) and insert dowels (A) into panels (14,15,16,17). Insert dowels (A) into shelves (19,20,21).